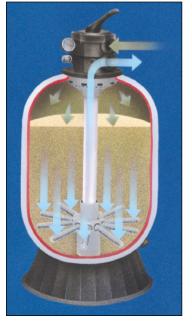

### Why you should go with the flow.

The Pro Series filter features an integral top diffuser that evenly distributes unfiltered water over the sand media bed in a cascading, umbrella-like pattern. This allows the greatest filtration possible from each and every square inch of sand.

> Then the Pro's unique, self-cleaning underdrain assembly, with its 360° slotted

Evenly distributed, umbrella-like pattern of unfiltered pool water over sand media bed, assures the greatest filtration possible.

laterals, provides a fast, balanced flow of clear water back to your pool. It also allows for more thorough backwashing.

Best of all, the Pro's full-flow technology reduces energy costs because you operate the filter for shorter periods.