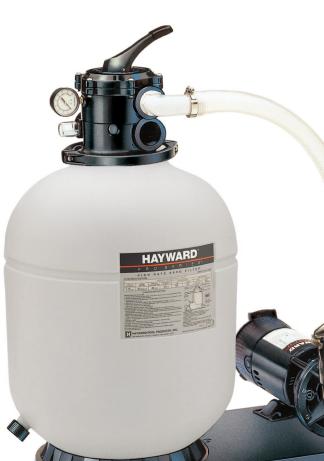

Which makes operating the Pro Series as easy on your wallet as it is on you.

Model S180T1580ST Pro Series System with Power-Flo Plus automatic pump/timer.

Unique folding ball joint design allows easy access to lateral assembly for simple servicing. installed and can be removed individually, or as a complete unit.