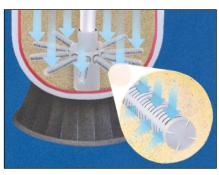

### Why you should go with the flow.

The Pro Series filter features an integral top diffuser that evenly distributes unfiltered water over the sand media bed in a cascading, umbrella-like pattern. This allows the greatest filtration possible from each and every square inch of sand.

> Then the Pro's unique, self-cleaning underdrain assembly, with its 360° slotted

Evenly distributed, umbrella-like pattern of unfiltered pool water over sand media bed, assures the greatest filtration possible.