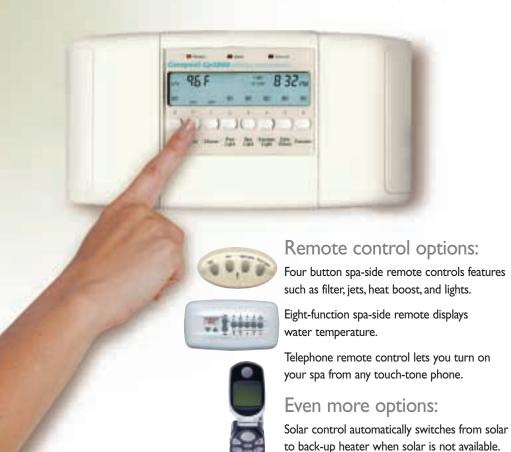

Dimming circuits allow you to dim lighting from either the indoor panel or outdoor

remote control.

Whether you have a pool, separate pool and spa, or pool/spa combination, there is a Compool control system that's right for you. Here's why tens of thousands of pool owners around the world have chosen Compool:

**Standard features for Compool** pool/spa combination control systems (CP3400, CP3600, CP3800)

- Programmable pool, spa, and auxiliaries
- Up to four on/off programs per circuit
- Countdown timer on any circuit
- One-time use program
- Spa-side remote lockout button
- Recirculating freeze protection
- Heater cool-down cycle
- Pool cleaner/filter pump interlock
- Temperature display, Fahrenheit or Celsius
- Three-hour filter pump override
- Use with gas heater, electric heater, heat pump, or solar heating
- Elevated spa waterfall control
- Heat boost from spa-side remote
- Override buttons at equipment pad
- Pool and spa thermostats accurate to one degree Fahrenheit