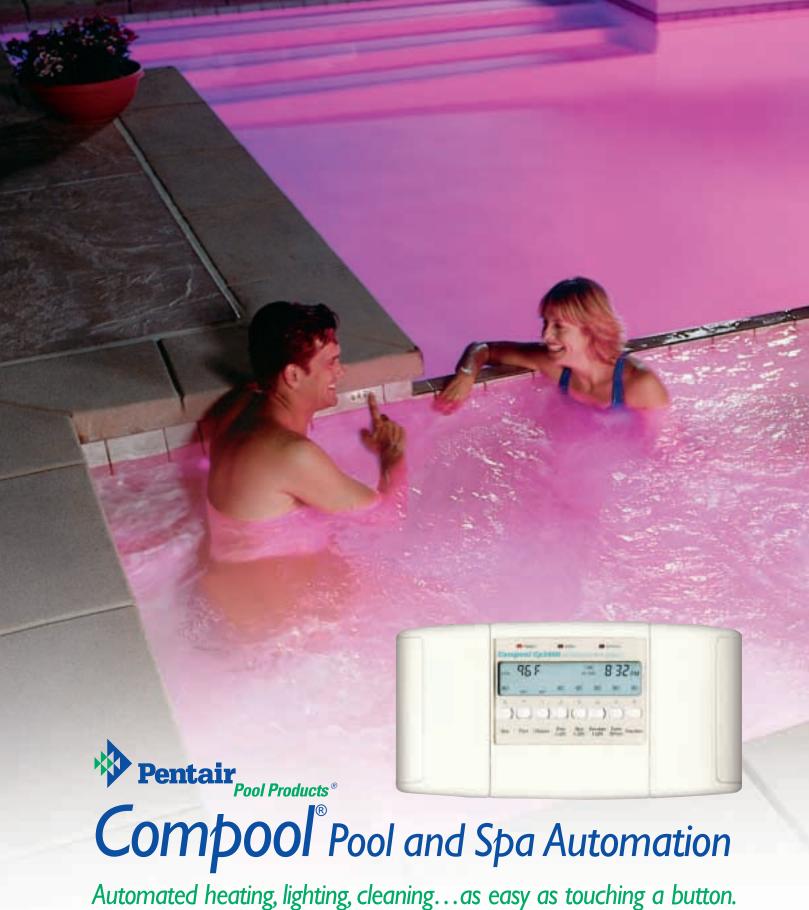

# With a Compool® automated control system, operating your pool and spa

is as easy as touching a button.

You want your pool to be relaxing and fun, not just another chore.

With Compool, you can operate your pool and spa from a control panel inside your home. Just press a button and you can control your pool, spa, and landscape lights, automatic cleaners, fountains, even water temperature. Automate your heating, cleaning and filtration cycles, so that you never have to worry about a clean and comfortable pool. Most important, Compool systems are simple, with no complicated menu selections or sequences to memorize. Easy to use programming buttons let you come home to a pool or spa that is ready to enjoy.

- One-touch function—control for ease and convenience
- Carefree operation—because Compool remembers for you
- **Energy savings**—set your system to reduce energy consumption and take advantage of off-peak electrical rates
- Extended equipment life—because you operate equipment safely, and only when needed
- More enjoyment—Compool is the hassle-free way to enjoy your pool and spa!